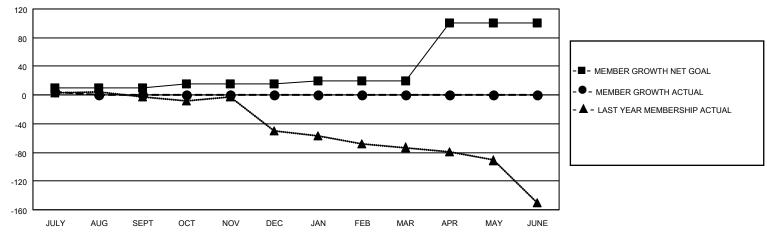

#### GOALS AND ACTUAL MEMBERS CUMULATIVE

| DROPPED CLUBS: 1 |   | 7 CLUBS OF 62 ADDED 1 OR<br>MORE NEW MEMBERS | GENDER DISTRIBUTION                 |              |  |
|------------------|---|----------------------------------------------|-------------------------------------|--------------|--|
|                  |   | WORE NEW WEWBERS                             | MALE                                | 743 (63.23%) |  |
|                  |   |                                              | FEMALE 432 (36.77%)                 |              |  |
| DROPPED MEMBERS  |   |                                              | NON BINARY                          | 0 (0.00%)    |  |
|                  |   |                                              | PREFER NOT TO ANSWER                | 0 (0.00%)    |  |
| DECEASED         | 1 |                                              |                                     | ,            |  |
| CLUB CANCELLED   | 0 | CLICK HERE FOR CUMULATIVE                    | TOTAL FAMILY UNIT MEMBERS           | 208          |  |
| OTHER            | 5 | MEMBERSHIP DATA                              |                                     |              |  |
| TOTAL            | 6 |                                              | FAMILY MEMBERS PAYING HALF DUES 106 |              |  |
|                  |   |                                              |                                     |              |  |